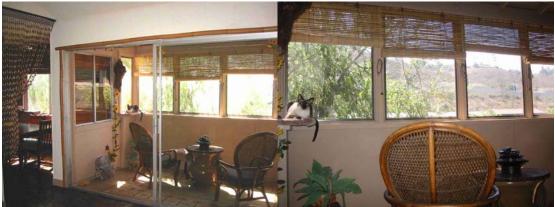

## Welcome to Our "Patio Room"

Walk onto the patio deck (a southern exposure) which is right off the Living Room. Notice the 6 panoramic "windows" (actually screened in, with removable Plexiglas) This allows for a beautiful Hillside view while eliminating any noise.

As you relax on your patio, enjoy the view of Alvarado Estates on the hillside above.

To the west of the patio you can see the dining room as well as the 7 feet of cabinets above the sliding doors.

To the east you can see the "fireplace" TV/VCR combo which is included in the purchase price as well as the bamboo chairs, blinds, stereo, speakers and more...