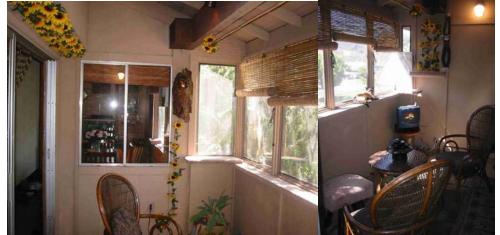

## Welcome to Our "Patio Room"

Walk onto the patio deck (a southern exposure) which is right off the Living Room. Notice the 6 panoramic "windows" (actually screened in, with removable Plexiglas) This allows for a beautiful Hillside view while eliminating any noise.

As you relax on your patio, enjoy the view of Alvarado Estates on the hillside above.

To the west of the patio you can see the dining room as well as the 7 feet of cabinets above the sliding doors.

To the east you can see the "fireplace" TV/VCR combo which is included in the purchase price as well as the bamboo chairs, blinds, stereo, speakers and more...