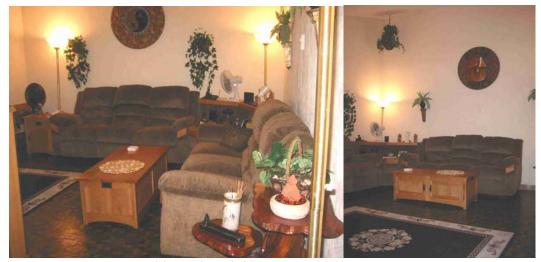

## Welcome to Our Home

Come in. Look around. Sit down. Relax & Enjoy the View...

Welcome! Come in...

Come into our 13 ft Vaulted Ceiling Living Room

This Entire Living Room Set is Yours!! (includes 2 double reclining sofas, 2 end tables and middle table, Pop up coffee table, lamps and more...)