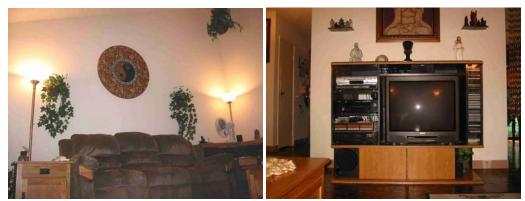

Let's not forget to take off your shoes, recline in the sofa easy chair, and watch TV on your 32" Screen TV Set. OR just listen to the surround sound system that is included with your purchase as well. Includes the entire entertainment center...VCR, DVD, Sony Surround Sound, 5 speakers and more...