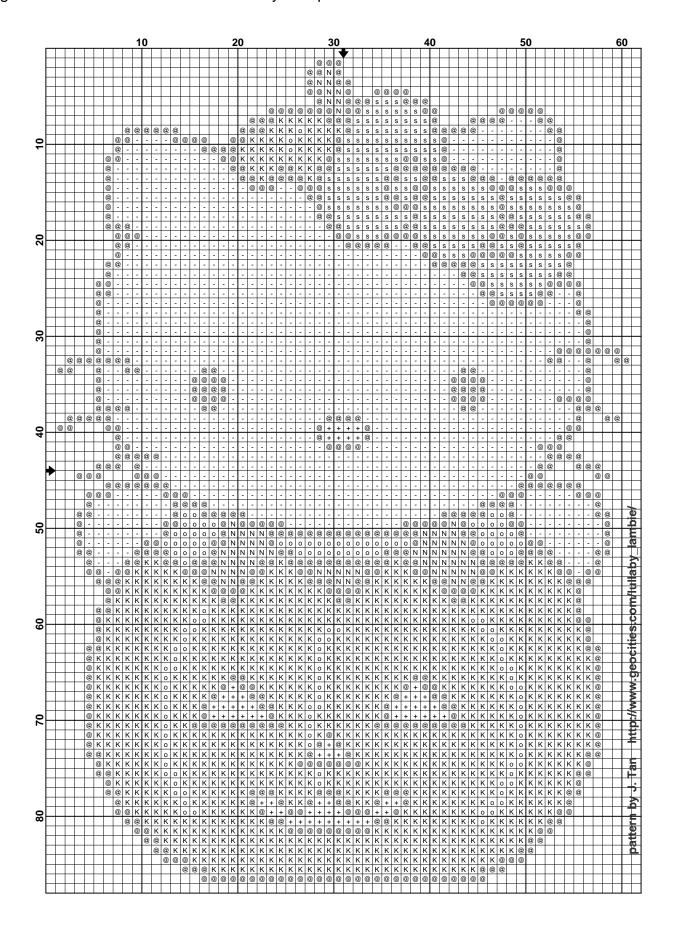

Hello Kitty Pumpkin © 2003 Sanrio

Pattern Name: Hello Kitty Pumpkin

**Designed By:** Joyce Tan

Page 2

Company: http://www.geocities.com/lullaby\_lambie

Copyright: 2003 Sanrio

Fabric: Aida 14, Antique White

60w X 86h Stitches

**Size(s):** 14 Count, 4-1/4w X 6-1/8h in

11 Count, 5-3/8w X 7-3/4h in 18 Count, 3-1/4w X 4-3/4h in

## Floss Used for Full Stitches:

|  | Symbol | Strands | Type | Number | Color              |
|--|--------|---------|------|--------|--------------------|
|  | @      | 2       | DMC  | 310    | Black              |
|  | S      | 2       | DMC  | 666    | Christmas Red-BRT  |
|  | Ν      | 2       | DMC  | 701    | Christmas Green-LT |
|  | K      | 2       | DMC  | 971    | Pumpkin            |
|  | 0      | 2       | DMC  | 972    | Canary-DK          |
|  | +      | 2       | DMC  | 973    | Canary-BRT         |
|  | -      | 2       | DMC  | White  | White              |