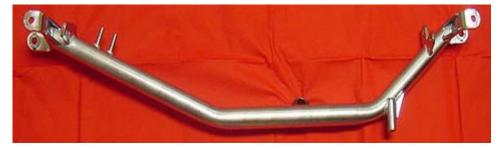

## GT American Short Wheel Base Front Axle -SWB

### BOB Car & 2002 Car

- Change front axle
  - o Use **Outside** holes on bracket tab
- Rods will be: RF rods 17 3/8 & LF rod 13 3/4
- Change LF shock to mid length for ultimate results-most BOB cars have this shock...check.
- Ride heights- front 7 3/4, rear same as what you run now.
- May want new set up bar with 3 tabs, or weld new ones on your existing bar.

#### **Original GT American**

- Change front axle
  - o Use **Inside** holes on bracket tab
- Rods will be: RF rods 15 1/2 & LF rod 11
- Change LF shock to mid length for ultimate results
- Ride heights- front 7 3/4, rear same as what you run now
- May want new set up bar with 3 tabs, or weld new ones on your existing bar.